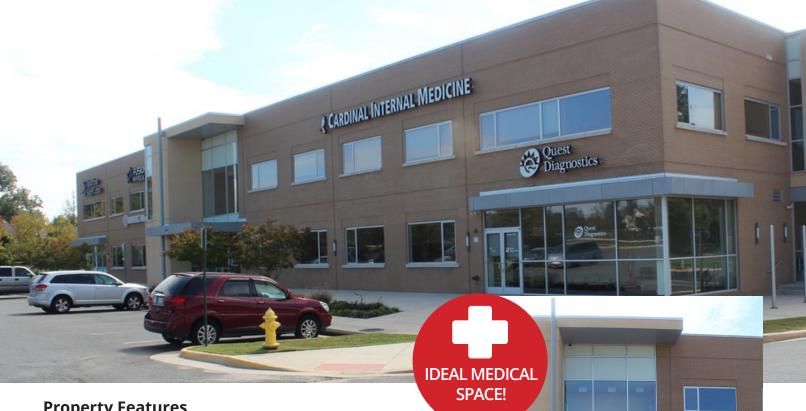

## 12731 MARBLESTONE DRIVE WOODBRIDGE, VA

## **Property Features**

- Located right off of Prince William Parkway near County Government Complex
- · Great space for medical
- · Signage available
- 57,000 vehicles per day exposure
- · Modern, efficient building design
- Attractive lobby & finishes
- First floor office space available
- Full Service rental rates
- Abundant parking
- Premiere tenant roster like Cardinal Internal Medicine, Quest Diagnostics, Med Prime Sleep Center and Fusion Physical Therapy