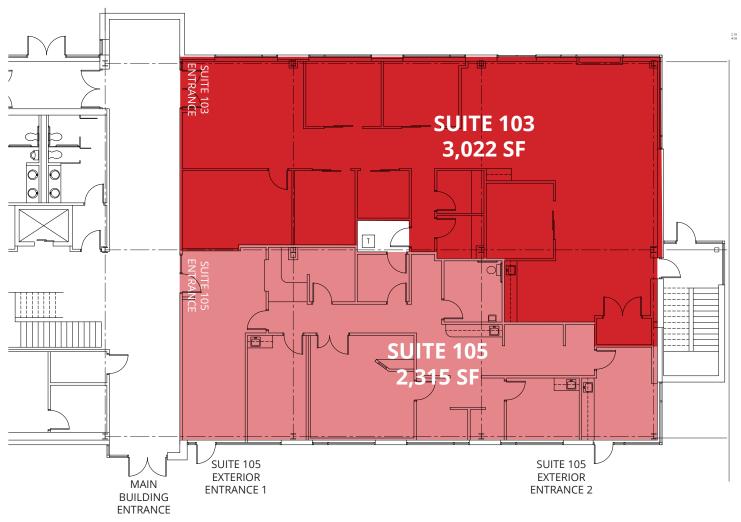

## **FIRST FLOOR**

## Approximately 5,337 SF Available

(Current spaces are demised and separate)