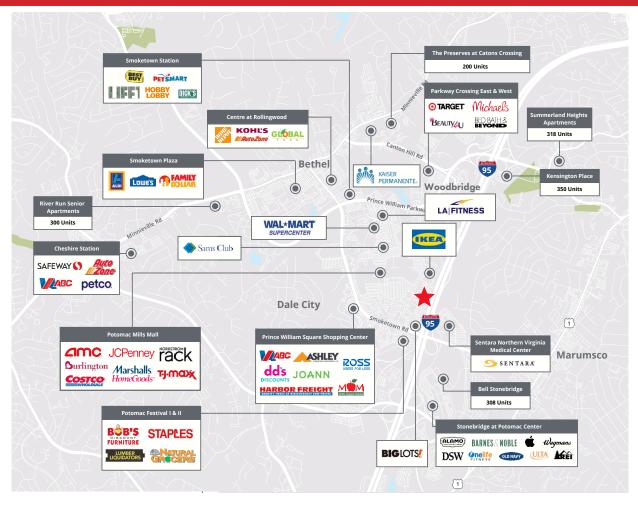

## **LOCATION HIGHLIGHTS:**

- Regional connectivity: I-95, I-395, the Capital Beltway (I-495), and I-66, are all within immediate and/or close proximity to the property.
- Outstanding vehicular access not only to the immediate Washington, D.C. region, but also to the greater East Coast.
- Conveniently located to the region's major airports, just 19 miles from Ronald Reagan National Airport and 22 miles from Dulles International Airport.
- Proximate to perpetual demand drivers: The property is ideally situated in the midst of the region's largest perpetual demand drivers; the Property is just 12 miles from the NGA, 11 miles from Fort Belvoir, and 10 miles from Marine Corps Base Quantico.