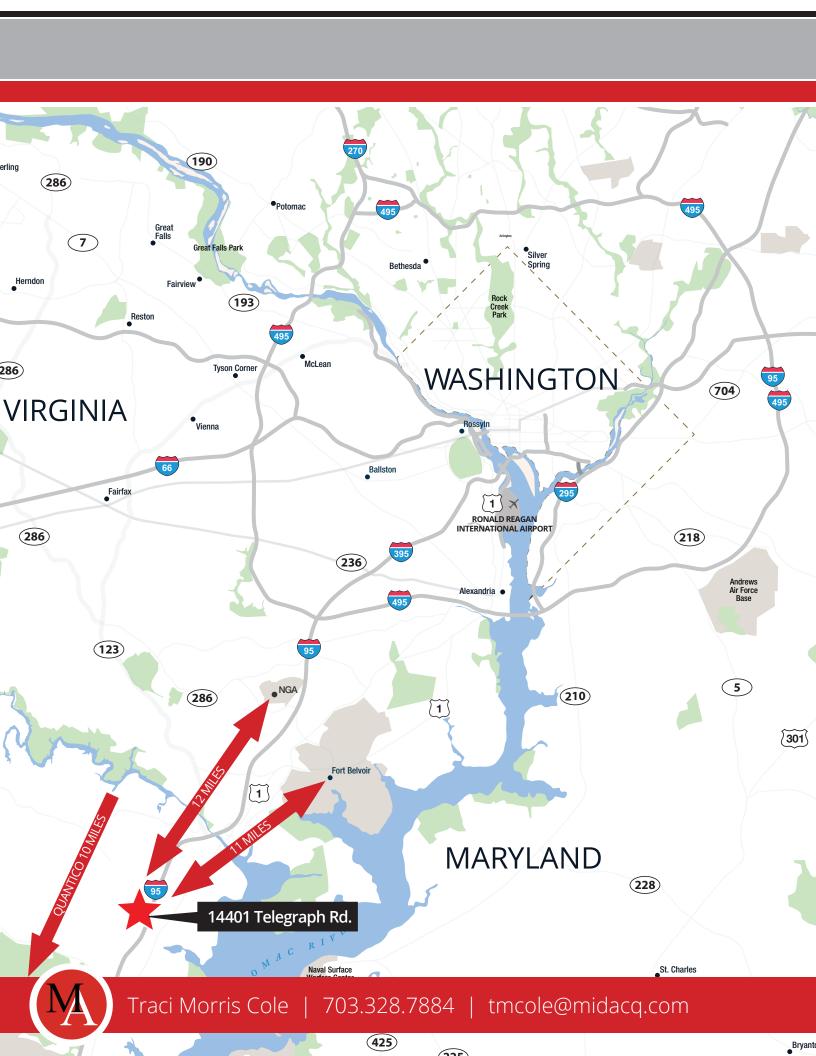

## **LOCATION HIGHLIGHTS:**

- Regional connectivity: I-95, I-395, the Capital Beltway (I-495), and I-66, are all within immediate and/or close proximity to the property.
- Outstanding vehicular access not only to the immediate Washington, D.C. region, but also to the greater East Coast.
- Conveniently located to the region's major airports, just 19 miles from Ronald Reagan National Airport and 22 miles from Dulles International Airport.
- Proximate to perpetual demand drivers: The property is ideally situated in the midst of the region's largest perpetual demand drivers; the Property is just 12 miles from the NGA, 11 miles from Fort Belvoir, and 10 miles from Marine Corps Base Quantico.