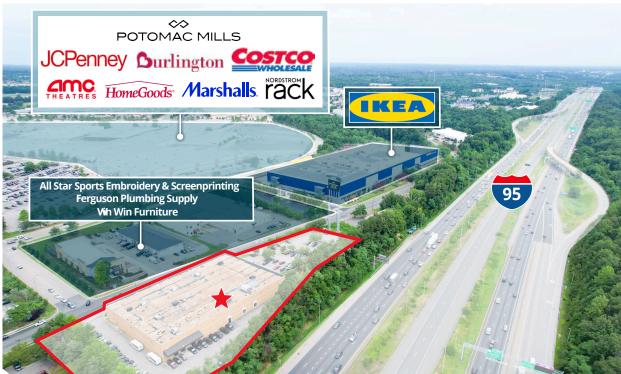

## **PROPERTY HIGHLIGHTS:**

- Excellent signage opportunity with visibility from I-95 (197,737 VPD) and Telegraph Road
- Zoned B1, General Business, offering a myriad of uses including retail, industrial and medical
- Built in 1989 and renovated in 2001
- Total RBA is 40,000 SF
- 3.21 acre property
- Tilt-Up concrete panels with 30' clear height
- Ample parking featuring 160 surface spaces
- Strong business-friendly environment

## **LOCATION HIGHLIGHTS:**

- Regional connectivity: I-95, I-395, the Capital Beltway (I-495), and I-66, are all within immediate and/or close proximity to the property.
- Outstanding vehicular access not only to the immediate Washington, D.C. region, but also to the greater East Coast.
- Conveniently located to the region's major airports, just 19 miles from Ronald Reagan National Airport and 22 miles from Dulles International Airport.
- Proximate to perpetual demand drivers: The property is ideally situated in the midst of the region's largest perpetual demand drivers; the Property is just 12 miles from the NGA, 11 miles from Fort Belvoir, and 10 miles from Marine Corps Base Quantico.