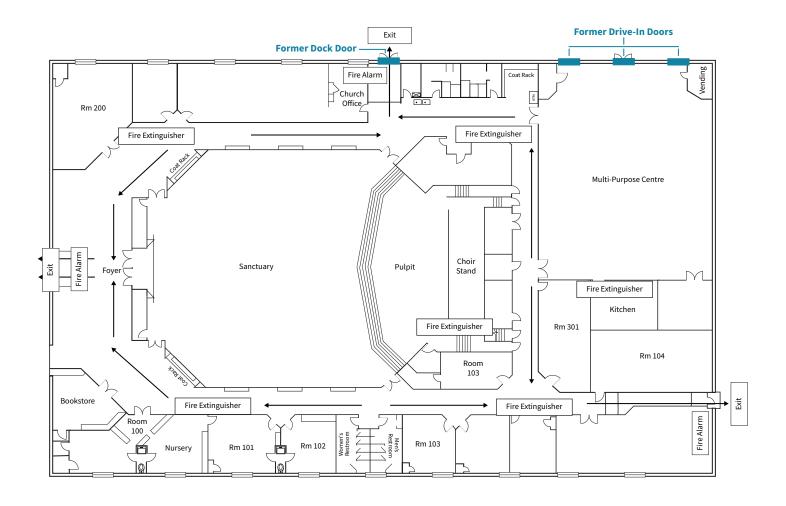

parking featuring 160 surface spaces
- Strong business-friendly environment

## **LOCATION HIGHLIGHTS:**

- Regional connectivity: I-95, I-395, the Capital Beltway (I-495), and I-66, are all within immediate and/or close proximity to the property.
- Outstanding vehicular access not only to the immediate Washington, D.C. region, but also to the greater East Coast.
- Conveniently located to the region's major airports, just 19 miles from Ronald Reagan National Airport and 22 miles from Dulles International Airport.
- Proximate to perpetual demand drivers: The property is ideally situated in the midst of the region's largest perpetual demand drivers; the Property is just 12 miles from the NGA, 11 miles from Fort Belvoir, and 10 miles from Marine Corps Base Quantico.







## **Floor Plan**