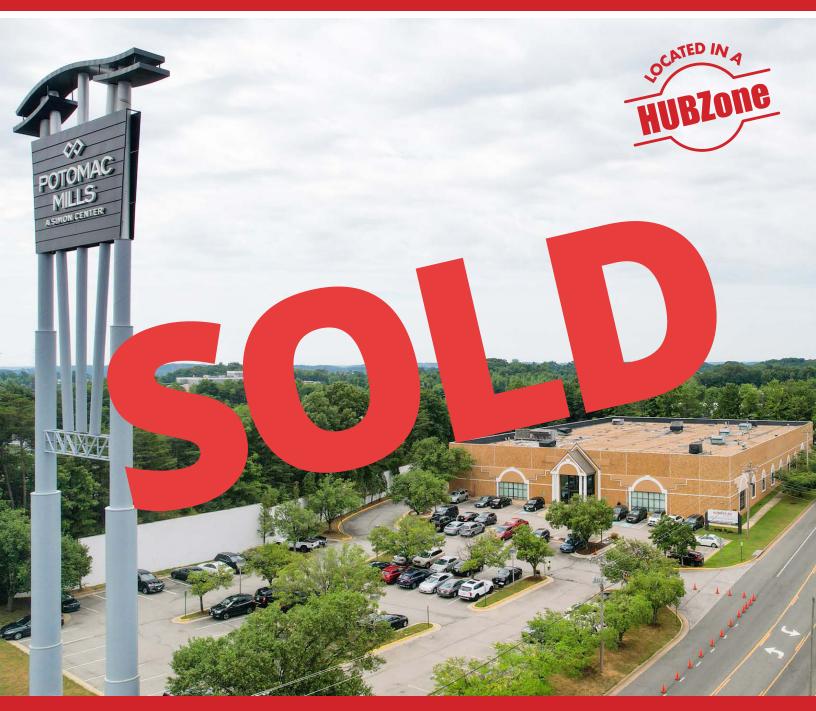

## 14401 TELEGRAPH ROAD | WOODBRIDGE, VA

Traci Morris Cole | 703.328.7884 | tmcole@midacq.com

## **PROPERTY HIGHLIGHTS:**

- Excellent signage opportunity with visibility from I-95 (197,737 VPD) and Telegraph Road
- Zoned B1, General Business, offering a myriad of uses including retail, industrial and medical
- Built in 1989 and renovated in 2001
- Total RBA is 40,000 SF
- 3.21 acre property
- Tilt-Up concrete panels with 30' clear height
- Ample parking featuring 160 surface spaces
- Strong business-friendly environment