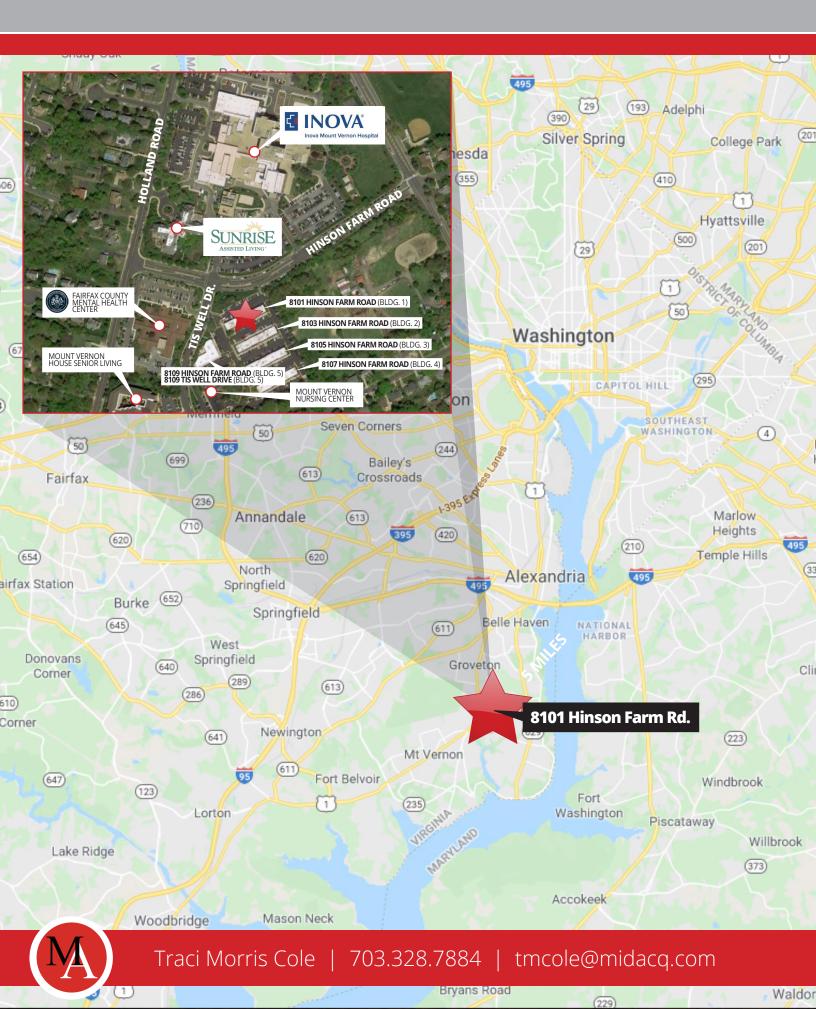

### **LOCATION FEATURES**

- Located within the historic Mt. Vernon community of Fairfax County, home of the George Washington Plantation
- The Mt. Vernon Medical Professional Campus includes the newly expanded INOVA Mt Vernon Hospital, a Sunrise Assisted Living Facility, and nearly 90,000 feet of Medical Professional offices
- Located across the street from the newly expanded INOVA Mt. Vernon Hospital and Sunrise Assisted Living
- Located within and directly adjacent to the campus:
  - 5 Star skilled nursing facility
  - Regional Government Offices
  - Police, Fire and Rescue Station
  - Fairfax County Regional Library
  - Bank
- Walkable amenities including banks, Costco, convenience shopping centers and an abundance of restaurants