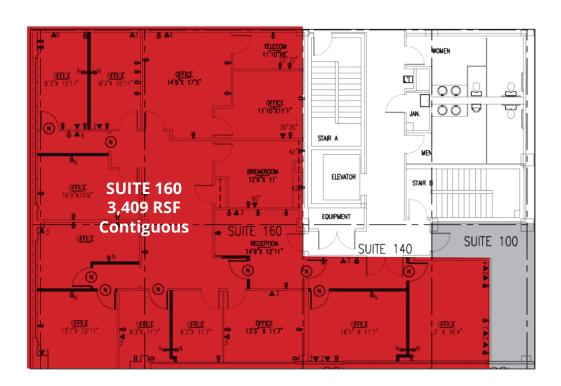

## FIRST FLOOR AS BUILT (CURRENT)

## **PROPERTY FEATURES**

- 3,409 SF available GREAT MEDICAL SPACE
- Located at the intersection of three heavily trafficked roads
- Excellent access to Route 1 at Lorton Road and Armistead Road
- Convenient to I-95, MCB Quantico and Fort Belvoir
- Approximately 1/2 mile from Sentara Hospital and one mile from Inova Health Plex
- Less than one mile from VRE's Lorton Station
- · Office building is adjacent to shopping center offering amenities such as food, grocer and health club