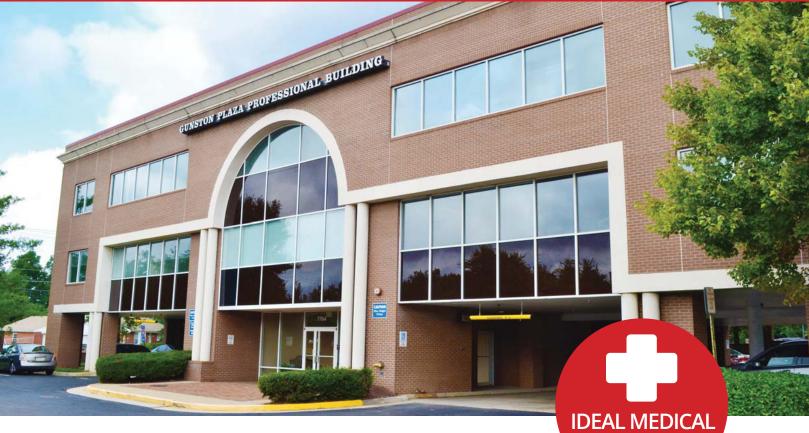

## 7764 ARMISTEAD ROAD | LORTON, VIRGINIA

## **PROPERTY FEATURES**

- 3,409 SF available GREAT MEDICAL SPACE
- Located at the intersection of three heavily trafficked roads
- Excellent access to Route 1 at Lorton Road and Armistead Road
- Convenient to I-95, MCB Quantico and Fort Belvoir
- Approximately 1/2 mile from Sentara Hospital and one mile from Inova Health Plex
- Less than one mile from VRE's Lorton Station
- · Office building is adjacent to shopping center offering amenities such as food, grocer and health club