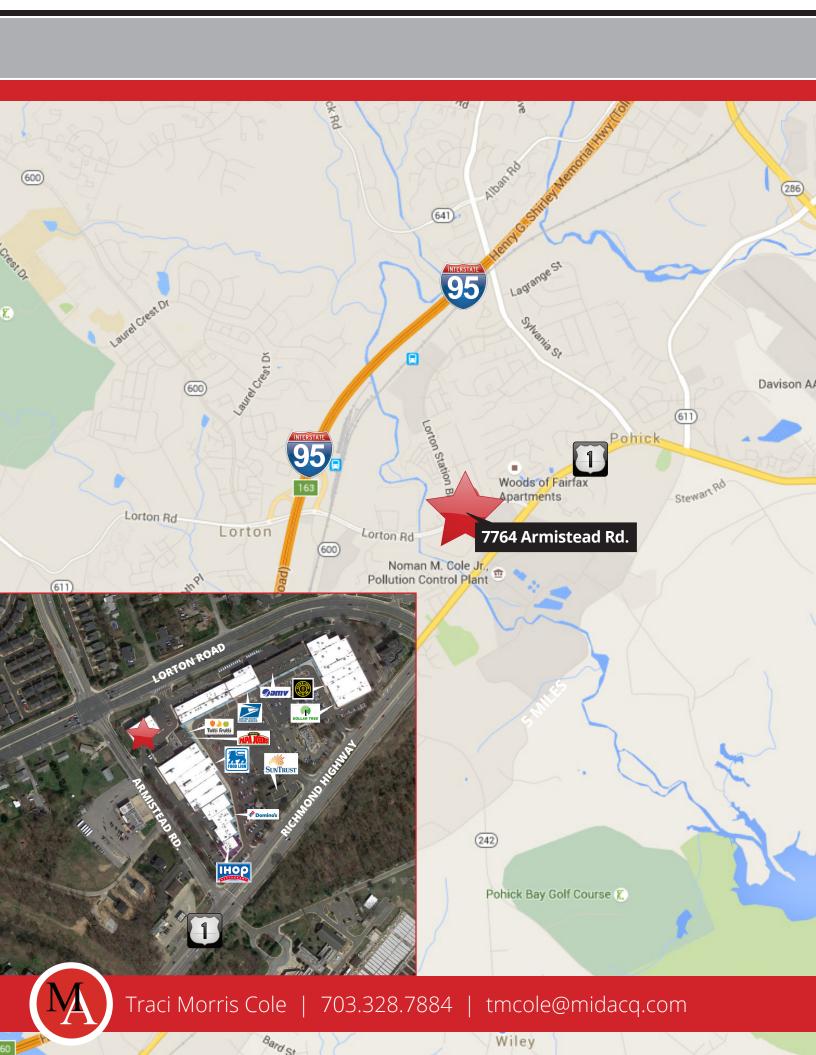

## 7764 ARMISTEAD ROAD | LORTON, VIRGINIA

## **PROPERTY FEATURES**

- 3,409 SF available GREAT MEDICAL SPACE
- Located at the intersection of three heavily trafficked roads
- Excellent access to Route 1 at Lorton Road and Armistead Road
- Convenient to I-95, MCB Quantico and Fort Belvoir
- Approximately 1/2 mile from Sentara Hospital and one mile from Inova Health Plex
- Less than one mile from VRE's Lorton Station
- · Office building is adjacent to shopping center offering amenities such as food, grocer and health club