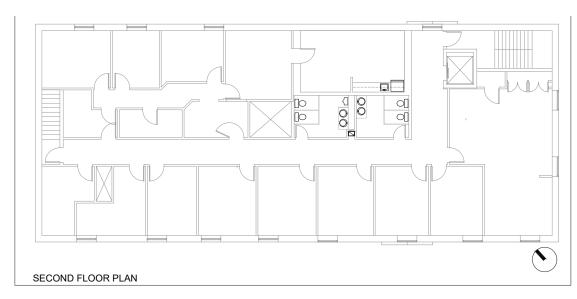

## 508 EAST MARKET ST. | LEESBURG, VA



#### **Space Features**

- Space available immediately
- Entire floor or suites may subdivide as small as 664 RSF
- 2nd floor 4,056 RSF (can subdivide)
- Lower Level 2,328 RSF (training/conf room)
- Prestigious signage available
- Plug and play space
- Multitude of amenities
- Flexible terms
- High visibility
- Hub Zone
- Ample parking

#### **Description**

In the heart of Leesburg, VA, 508 East Market is located near many amenities and the Leesburg Exec. Airport.





# **LOWER LEVEL** (Basement)

LL 2,238 RSF LEASED (training center or conf room) perfect space to convert to a SCIF



### **FIRST FLOOR**

3,986 RSF LEASED



## **SECOND FLOOR**

4,131 RSF

(can subdivide as small as 664 RSF)