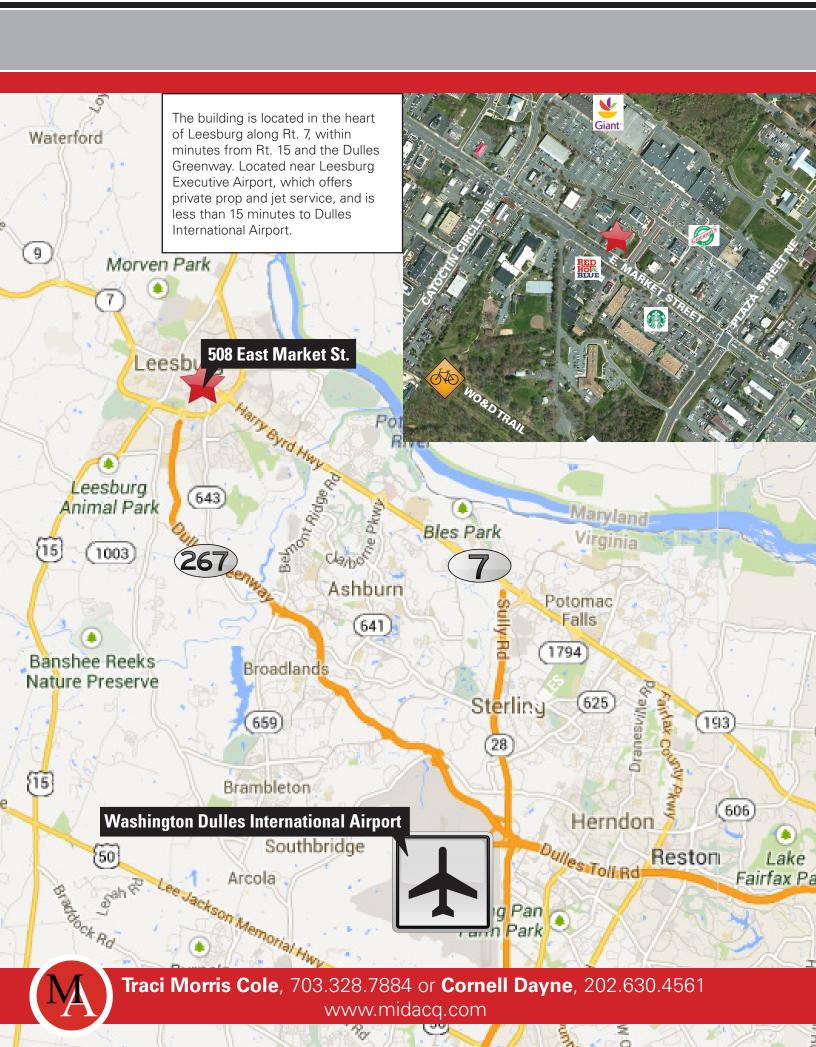

#### **Description**

In the heart of Leesburg, VA, 508 East Market is located near many amenities and the Leesburg Exec. Airport.