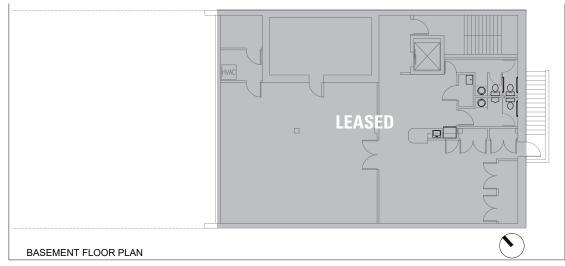

# **LOWER LEVEL** (Basement)

LL 2,238 RSF LEASED (training center or conf room) perfect space to convert to a SCIF