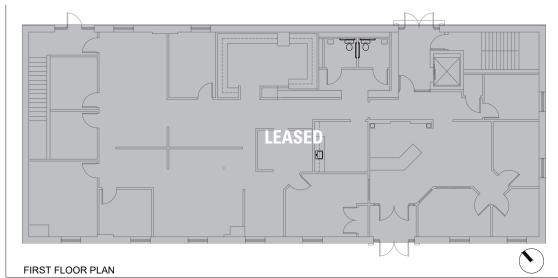

## 508 EAST MARKET ST. | LEESBURG, VA



#### **Space Features**

- Space available immediately
- Entire floor or suites may subdivide as small as 664 RSF
- 2nd floor 4,056 RSF (can subdivide)
- Lower Level 2,328 RSF (training/conf room)
- Prestigious signage available
- Plug and play space
- Multitude of amenities
- Flexible terms
- High visibility
- Hub Zone
- Ample parking

#### **Description**

In the heart of Leesburg, VA, 508 East Market is located near many amenities and the Leesburg Exec. Airport.





# **LOWER LEVEL** (Basement)

LL 2,238 RSF LEASED (training center or conf room) perfect space to convert to a SCIF



### **FIRST FLOOR**

3,986 RSF LEASED



## **SECOND FLOOR**

4,131 RSF

(can subdivide as small as 664 RSF)