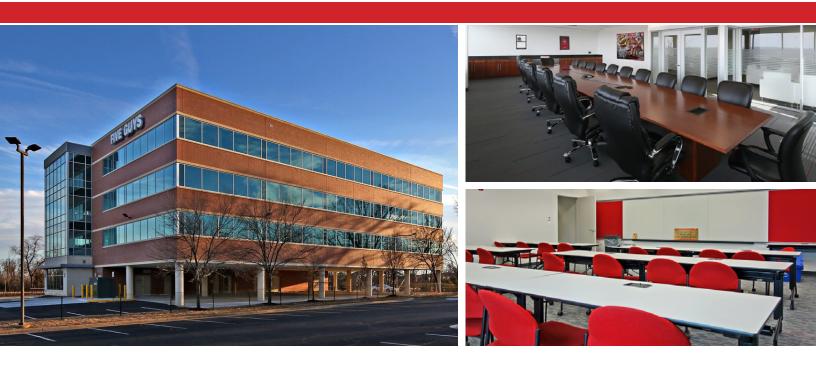

#### **PROPERTY HIGHLIGHTS:**

- Headquarters-caliber Finishes: Offering balconies with river views, covered parking spaces, premier signage opportunities, and award-winning sustainability features (LEED Silver), the Property is ideal for a headquarters use.
- **Design Flexibility and Efficiency:** The building is extremely flexible, offering 28' x 30' column spacing, 12,000 square-foot floor plates and minimum 10' finished ceiling heights throughout.
- Tenant Utilization: Five Guys has invested heavily in the space to fulfill its vision for its global headquarters. The space contains all of the corporate executives, a state-of-the-art conference and training facility, collaborative "coffee house" meeting areas, corner balconies overlooking the beautiful Occoquan River, and a corporate-themed first floor reception lounge.