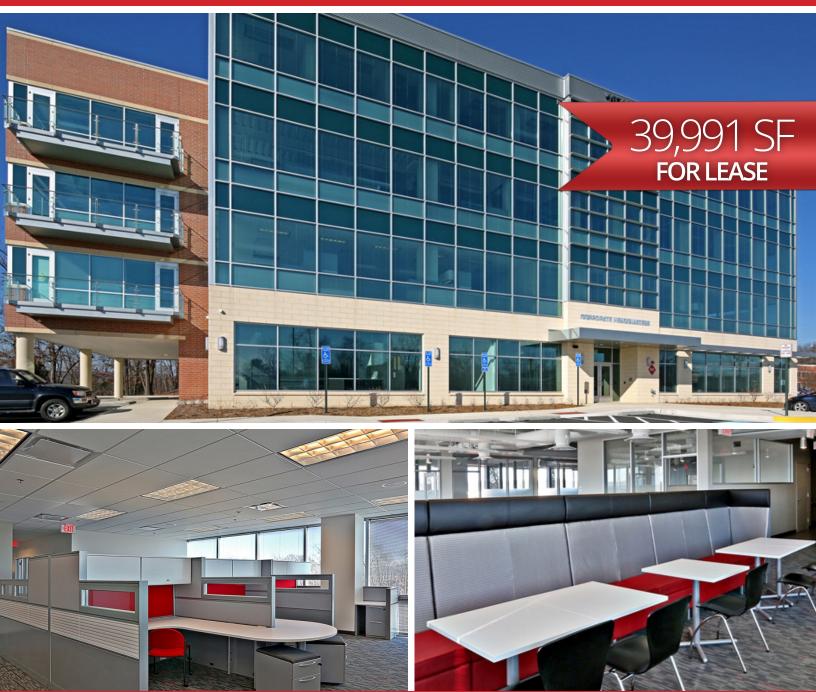

# 10718 RICHMOND HWY. | LORTON, VA GUNSTON COMMERCE CENTER

#### **PROPERTY HIGHLIGHTS:**

- Headquarters-caliber Finishes: Offering balconies with river views, covered parking spaces, premier signage opportunities, and award-winning sustainability features (LEED Silver), the Property is ideal for a headquarters use.
- **Design Flexibility and Efficiency:** The building is extremely flexible, offering 28' x 30' column spacing, 12,000 square-foot floor plates and minimum 10' finished ceiling heights throughout.
- Tenant Utilization: Five Guys has invested heavily in the space to fulfill its vision for its global headquarters. The space contains all of the corporate executives, a state-of-the-art conference and training facility, collaborative "coffee house" meeting areas, corner balconies overlooking the beautiful Occoquan River, and a corporate-themed first floor reception lounge.