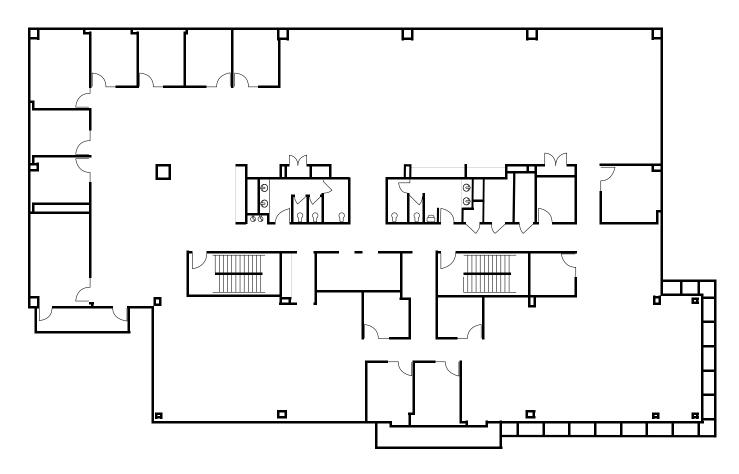

which is home to prominent government contractors, federal government agenices, and private sector tenants.
- Superior Transportation Access: Situated on Rt. 1, with direct access to I-95, I-395, and I-495 (The Capital Beltway) and the region's airports. Gunston Commerce Center also offers free shuttle service to Virginia Railway Express (VRE).
- **Proximate to Perpetual Demand Drivers:** The asset is ideally situated in the midst of the region's largest perpetual demand drivers; the Property is just 5 miles from the NGA and Fort Belvoir, and 10 minutes drive from Marine Corps Base Quantico.
- **Outstanding Prominence and Visibility:** Situated astride Interstate 95 and Route 1, the Property is viewed by over 215,000 vehicles daily.



### **First Floor Plan**



## **Second Floor Plan**



#### **Third Floor Plan**



#### **Fourth Floor Plan**