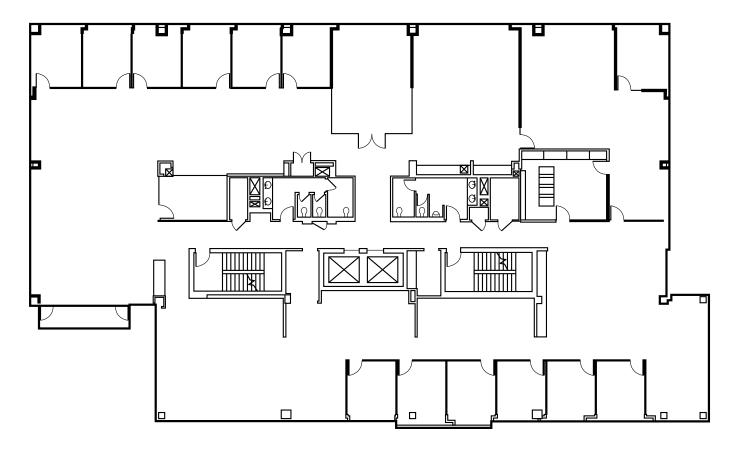

vernment contractors, federal government agenices, and private sector tenants.
- Superior Transportation Access: Situated on Rt. 1, with direct access to I-95, I-395, and I-495 (The Capital Beltway) and the region's airports. Gunston Commerce Center also offers free shuttle service to Virginia Railway Express (VRE).
- **Proximate to Perpetual Demand Drivers:** The asset is ideally situated in the midst of the region's largest perpetual demand drivers; the Property is just 5 miles from the NGA and Fort Belvoir, and 10 minutes drive from Marine Corps Base Quantico.
- **Outstanding Prominence and Visibility:** Situated astride Interstate 95 and Route 1, the Property is viewed by over 215,000 vehicles daily.



### **First Floor Plan**



## **Second Floor Plan**



#### **Third Floor Plan**



#### **Fourth Floor Plan**