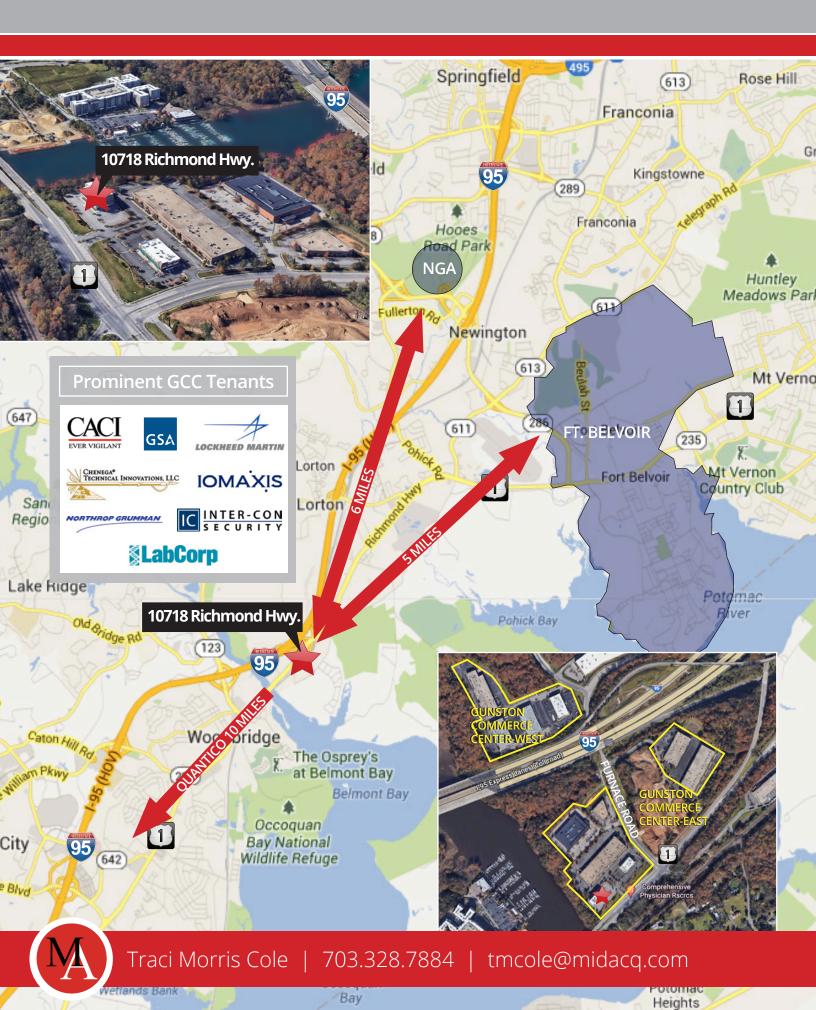

#### LOCATION HIGHLIGHTS:

- Gunston Commerce Center: Approximately 800,000 square foot amenitized office/flex/ warehouse park with on-site food service which is home to prominent government contractors, federal government agenices, and private sector tenants.
- Superior Transportation Access: Situated on Rt. 1, with direct access to I-95, I-395, and I-495 (The Capital Beltway) and the region's airports. Gunston Commerce Center also offers free shuttle service to Virginia Railway Express (VRE).
- **Proximate to Perpetual Demand Drivers:** The asset is ideally situated in the midst of the region's largest perpetual demand drivers; the Property is just 5 miles from the NGA and Fort Belvoir, and 10 minutes drive from Marine Corps Base Quantico.
- **Outstanding Prominence and Visibility:** Situated astride Interstate 95 and Route 1, the Property is viewed by over 215,000 vehicles daily.