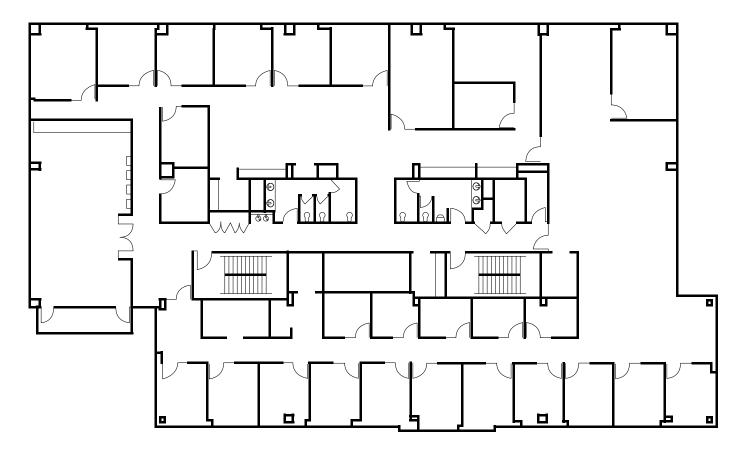

government agenices, and private sector tenants.
- Superior Transportation Access: Situated on Rt. 1, with direct access to I-95, I-395, and I-495 (The Capital Beltway) and the region's airports. Gunston Commerce Center also offers free shuttle service to Virginia Railway Express (VRE).
- **Proximate to Perpetual Demand Drivers:** The asset is ideally situated in the midst of the region's largest perpetual demand drivers; the Property is just 5 miles from the NGA and Fort Belvoir, and 10 minutes drive from Marine Corps Base Quantico.
- **Outstanding Prominence and Visibility:** Situated astride Interstate 95 and Route 1, the Property is viewed by over 215,000 vehicles daily.



### **First Floor Plan**



## **Second Floor Plan**



#### **Third Floor Plan**



#### **Fourth Floor Plan**