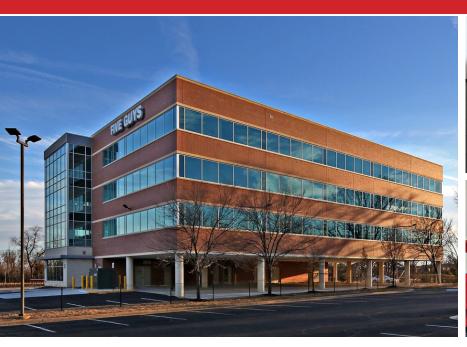

# 10718 RICHMOND HWY. | LORTON, VA

GUNSTON COMMERCE CENTER

### **PROPERTY HIGHLIGHTS:**

- Headquarters-caliber Finishes: Offering balconies with river views, covered parking spaces, premier signage opportunities, and award-winning sustainability features (LEED Silver), the Property is ideal for a headquarters use.
- Design Flexibility and Efficiency: The building is extremely flexible, offering 28' x 30' column spacing, 12,000 square-foot floor plates and minimum 10' finished ceiling heights throughout.
- Tenant Utilization: Five Guys has invested heavily in the space to fulfill its vision for its global headquarters. The space contains all of the corporate executives, a state-of-the-art conference and training facility, collaborative "coffee house" meeting areas, corner balconies overlooking the beautiful Occoquan River, and a corporate-themed first floor reception lounge.