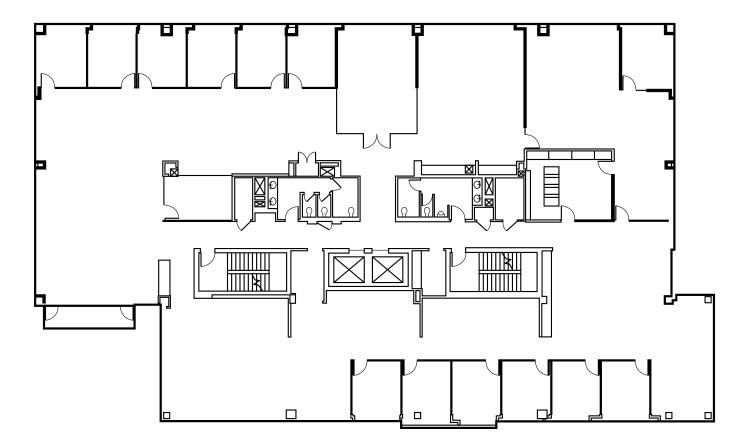

inent government contractors, federal government agenices, and private sector tenants.
- Superior Transportation Access: Situated on Rt. 1, with direct access to I-95, I-395, and I-495 (The Capital Beltway) and the region's airports. Gunston Commerce Center also offers free shuttle service to Virginia Railway Express (VRE).
- Proximate to Perpetual Demand Drivers:
   The asset is ideally situated in the midst of the region's largest perpetual demand drivers; the Property is just 5 miles from the NGA and Fort Belvoir, and 10 minutes drive from Marine Corps Base Quantico.
- Outstanding Prominence and Visibility: Situated astride Interstate 95 and Route 1, the Property is viewed by over 215,000 vehicles daily.





## **First Floor Plan**



# **Second Floor Plan**



# **Third Floor Plan**



# **Fourth Floor Plan**