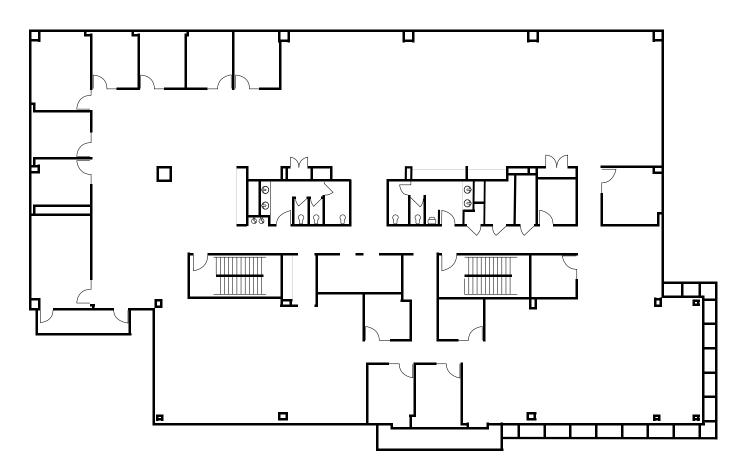

vice which is home to prominent government contractors, federal government agenices, and private sector tenants.
- Superior Transportation Access: Situated on Rt. 1, with direct access to I-95, I-395, and I-495 (The Capital Beltway) and the region's airports. Gunston Commerce Center also offers free shuttle service to Virginia Railway Express (VRE).
- Proximate to Perpetual Demand Drivers:
   The asset is ideally situated in the midst of the region's largest perpetual demand drivers; the Property is just 5 miles from the NGA and Fort Belvoir, and 10 minutes drive from Marine Corps Base Quantico.
- Outstanding Prominence and Visibility: Situated astride Interstate 95 and Route 1, the Property is viewed by over 215,000 vehicles daily.





## **First Floor Plan**



# **Second Floor Plan**



# **Third Floor Plan**



# **Fourth Floor Plan**