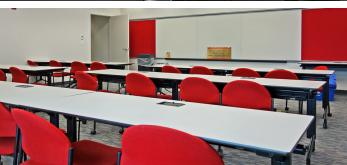

### **PROPERTY HIGHLIGHTS:**

- Headquarters-caliber Finishes: Offering balconies with river views, covered parking spaces, premier signage opportunities, and award-winning sustainability features (LEED Silver), the Property is ideal for a headquarters use.
- Design Flexibility and Efficiency: The building is extremely flexible, offering 28' x 30' column spacing, 12,000 square-foot floor plates and minimum 10' finished ceiling heights throughout.
- Tenant Utilization: Five Guys has invested heavily in the space to fulfill its vision for its global headquarters. The space contains all of the corporate executives, a state-of-the-art conference and training facility, collaborative "coffee house" meeting areas, corner balconies overlooking the beautiful Occoquan River, and a corporate-themed first floor reception lounge.