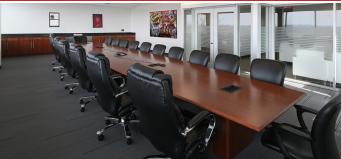

### **PROPERTY HIGHLIGHTS:**

- Headquarters-caliber Finishes: Offering balconies with river views, covered parking spaces, premier signage opportunities, and award-winning sustainability features (LEED Silver), the Property is ideal for a headquarters use.
- Design Flexibility and Efficiency: The building is extremely flexible, offering 28' x 30' column spacing, 12,000 square-foot floor plates and minimum 10' finished ceiling heights throughout.
- Tenant Utilization: Five Guys has invested heavily in the space to fulfill its vision for its global headquarters. The space contains all of the corporate executives, a state-of-the-art conference and training facility, collaborative "coffee house" meeting areas, corner balconies overlooking the beautiful Occoquan River, and a corporate-themed first floor reception lounge.