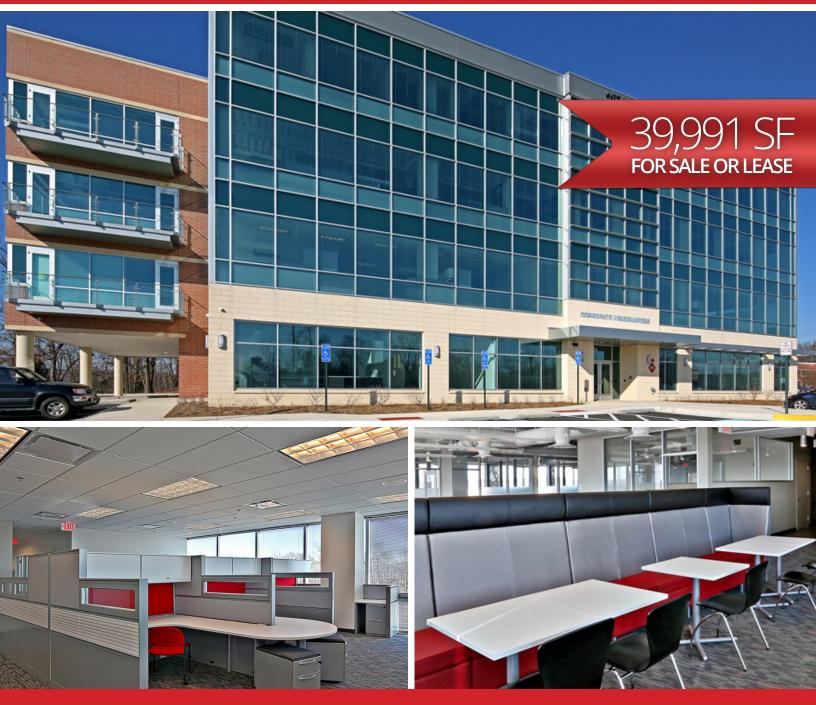

### **PROPERTY HIGHLIGHTS:**

- Headquarters-caliber Finishes: Offering balconies with river views, covered parking spaces, premier signage opportunities, and award-winning sustainability features (LEED Silver), the Property is ideal for a headquarters use.
- Design Flexibility and Efficiency: The building is extremely flexible, offering 28' x 30' column spacing, 12,000 square-foot floor plates and minimum 10' finished ceiling heights throughout.
- Tenant Utilization: Five Guys has invested heavily in the space to fulfill its vision for its global headquarters. The space contains all of the corporate executives, a state-of-the-art conference and training facility, collaborative "coffee house" meeting areas, corner balconies overlooking the beautiful Occoquan River, and a corporate-themed first floor reception lounge.