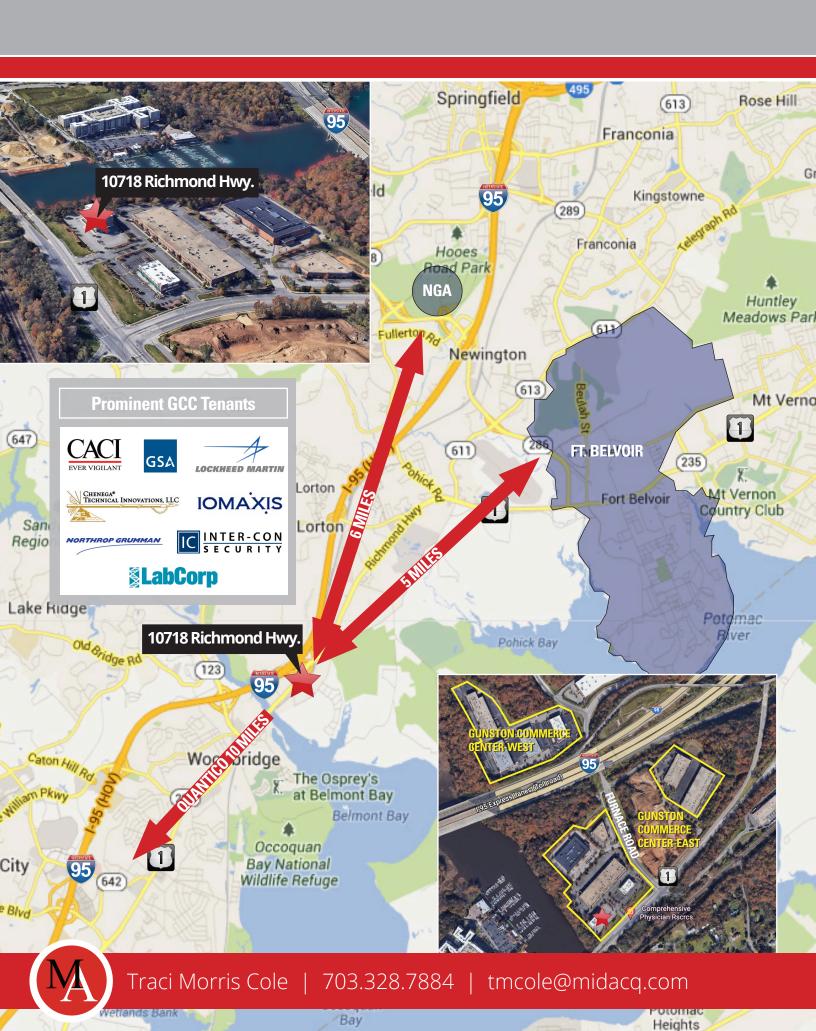

#### **LOCATION HIGHLIGHTS:**

- Gunston Commerce Center: Approximately 800,000 square foot amenitized office/flex/ warehouse park with on-site food service which is home to prominent government contractors, federal government agenices, and private sector tenants.
- Superior Transportation Access: Situated on Rt. 1, with direct access to I-95, I-395, and I-495 (The Capital Beltway) and the region's airports. Gunston Commerce Center also offers free shuttle service to Virginia Railway Express (VRE).
- Proximate to Perpetual Demand Drivers:
   The asset is ideally situated in the midst of the region's largest perpetual demand drivers; the Property is just 5 miles from the NGA and Fort Belvoir, and 10 minutes drive from Marine Corps Base Quantico.
- Outstanding Prominence and Visibility: Situated astride Interstate 95 and Route 1, the Property is viewed by over 215,000 vehicles daily.