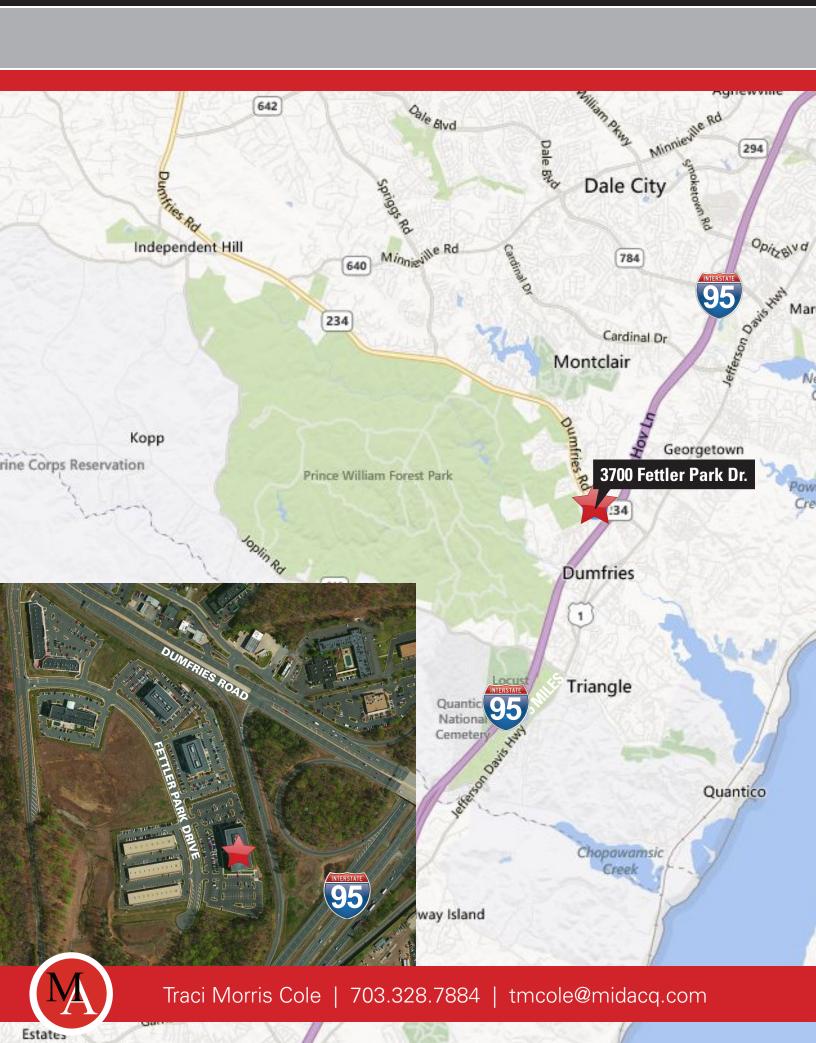

## **Space Features**

- 7,300 SF on the 4th Floor (can subdivide)
- Available Immediately; Space Newly Built Out
- Term: Flexible
- \$23.50/SF, Full Service
- Space includes 22 fully wired cubicles with ergonomic chairs
- Building located at I-95/Route 234 Interchange, just four miles north of the Marine Corp Base-Quantico
- New Holiday Inn located across the street in the park, Comfort Inn and Econologge nearby
- Amenities within walking distance, hotels, restaurants, etc.
- Corporate neighbors include: Alion, SAIC, SURVICE Engineering, Jacobs Engineering, CGI, ICI Services and the Marine Corps Heritage Foundation
- 9' finished ceiling heights
- Ample parking