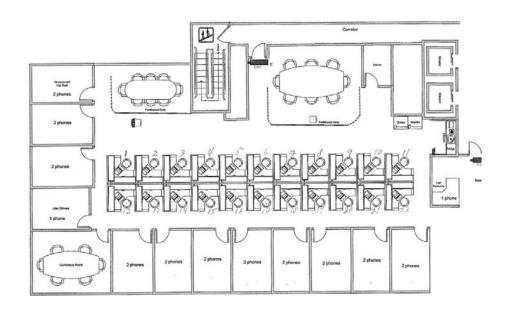

## **Space Features**

- 7,300 SF on the 4th Floor (can subdivide)
- Available Immediately; Space Newly Built Out
- Term: Flexible
- \$23.50/SF, Full Service
- Space includes 22 fully wired cubicles with ergonomic chairs
- Building located at I-95/Route 234 Interchange, just four miles north of the Marine Corp Base-Quantico
- New Holiday Inn located across the street in the park, Comfort Inn and Econologge nearby
- Amenities within walking distance, hotels, restaurants, etc.
- Corporate neighbors include: Alion, SAIC, SURVICE Engineering, Jacobs Engineering, CGI, ICI Services and the Marine Corps Heritage Foundation
- 9' finished ceiling heights
- Ample parking

## 4th Floor

Sample Layout