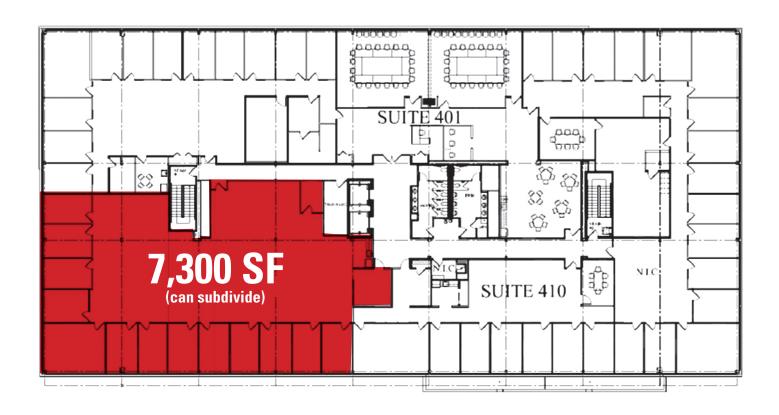

## **Space Features**

- 7,300 SF on the 4th Floor (can subdivide)
- Available Immediately; Space Newly Built Out
- Term: Flexible
- \$23.50/SF, Full Service
- Space includes 22 fully wired cubicles with ergonomic chairs
- Building located at I-95/Route 234 Interchange, just four miles north of the Marine Corp Base-Quantico
- New Holiday Inn located across the street in the park, Comfort Inn and Econologge nearby
- Amenities within walking distance, hotels, restaurants, etc.
- Corporate neighbors include: Alion, SAIC, SURVICE Engineering, Jacobs Engineering, CGI, ICI Services and the Marine Corps Heritage Foundation
- 9' finished ceiling heights
- Ample parking

## 4th Floor

Sample Layout